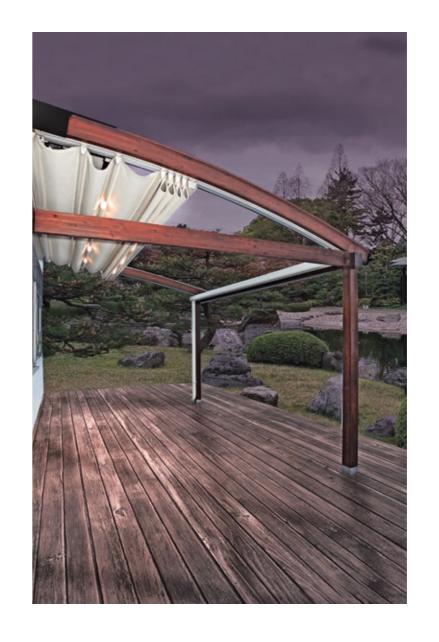

## FS Flexy

FS Flexy fabric, which is used in all Four Seasons products, is a light weight PVC-based material. Consisting of 3 layers, it is highly resistant in many ways including being fully flame retardant and water resistant as well as filtering UV light. Exclusively produced for Palmiye, it is easy to clean and is available in white, ivory and grey.

### Ferrari Soltis

Specially designed for Palmiye in such a way that it is see-through despite still blocking the sun and 95% of UV rays, this fabric has a natural citronella scent and acts as a subtle insect repellent that gently perfumes the area.