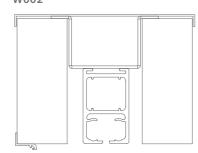

asy to clean and is available in white, ivory and grey.

### Izo Pro



Patented by Palmiye, Izo Pro is a unique example of what Nano technology can offer. Its insulating functions mean that it ensures a room is kept cool in the summer whilst making it easy to heat during the winter months. As well as being considered soundproof it plays a big part in energy saving and Green technologies.

### Ferrari Soltis



Specially designed for Palmiye in such a way that it is see-through despite still blocking the sun and 95% of UV rays, this fabric has a natural citronella scent and acts as a subtle insect repellent that gently perfumes the area.

5 YEAR WARRANTY







### TECHNICAL DETAILS

#### ALUMINIUM RAIL (A001)



- RAL Color
- Wood Effect

#### A002



Massif Wood

#### W001



#### W002



#### 01 DOUBLE ANTI-AIR SYSTEM

This system prevents the wind entering between the ceiling cover, rails and gutter, and creates an airtight space into which the wind cannot enter.

#### 02 WATERBLOCK

This prevents rainwater entering the enclosed area, and leads it directly to the front gutter for perfect water drainage.

#### 03 GEOMETRIC CROSS SECTION

With its geometric design, the specially engineered inner section gives maximum strength and wind resistance to the aluminium rail profile.



Distinguished by their design, durability and state-of-the-art detailing, all of our products are certified by TUV and ISO.



#### **HORIZONTAL BEAMS**

The front and side beam are on the same horizontal level, giving a continuous line throughout the product, ensuring a smooth relaxing overall lo