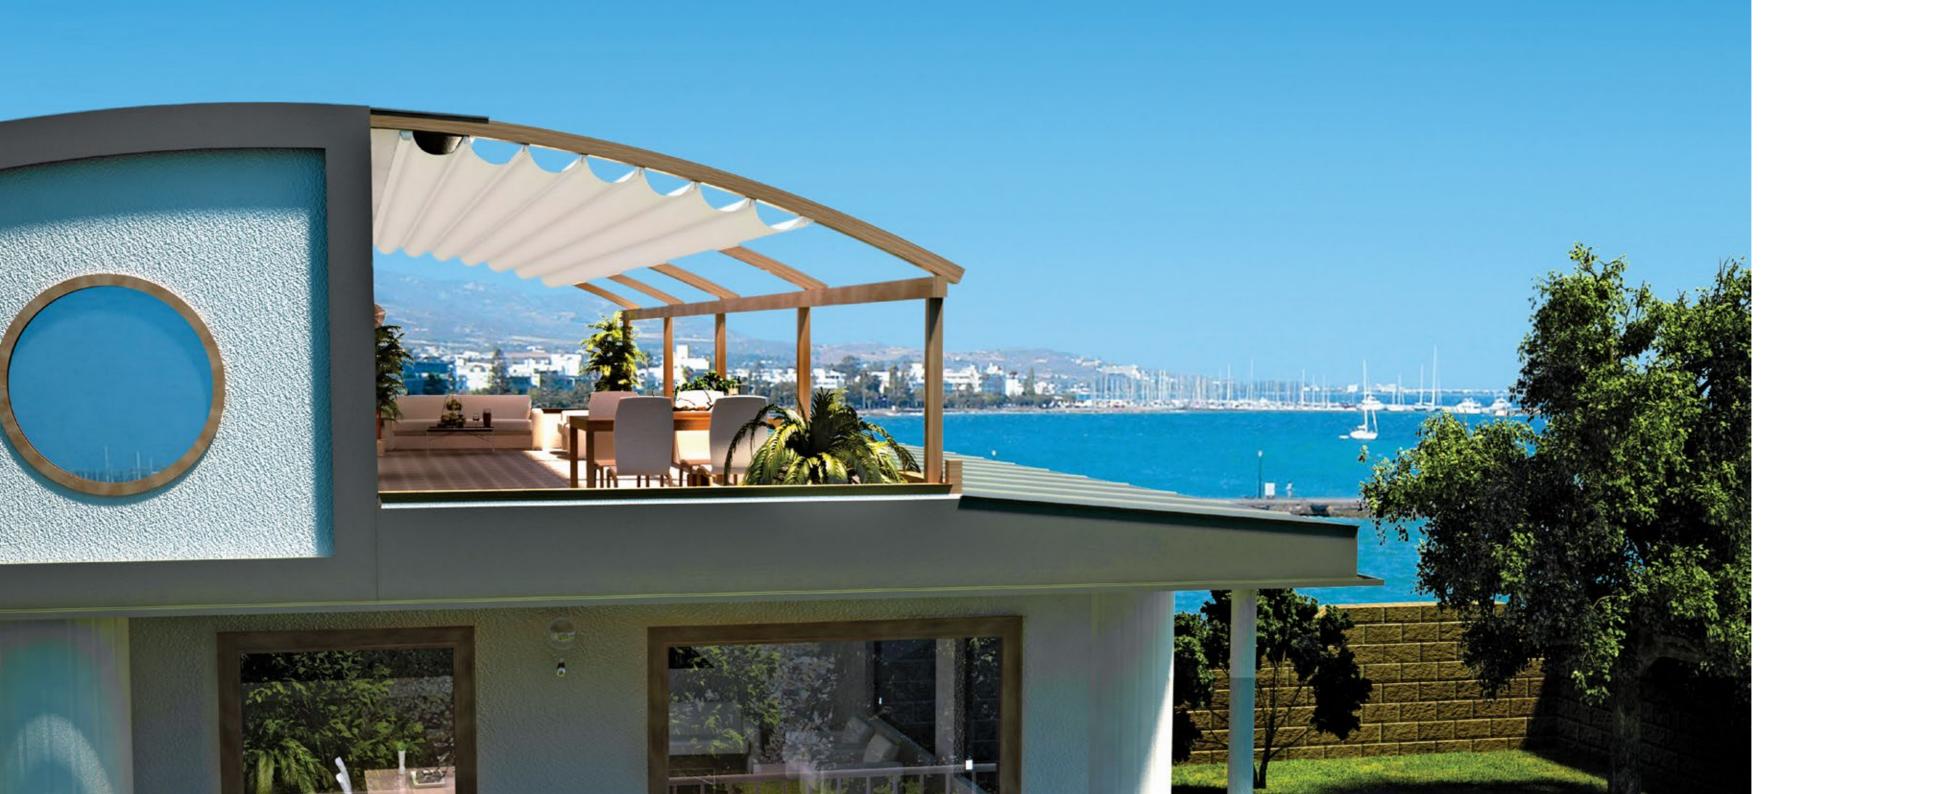

## FS Flexy

FS Flexy fabric, which is used in all Four Seasons products, is a light weight PVC-based material. Consisting of 3 layers, it is highly resistant in many ways including being fully flame retardant and water resistant as well as filtering UV light. Exclusively produced for Palmiye, it is easy to clean and is available in white, ivory and grey.

#### 03 VERTICAL BLIND

Horizontal sun rays can be reduced with a vertical blind. It is a full cassette awning and the Ferrari Soltis fabric, provides shade without interrupting the view.