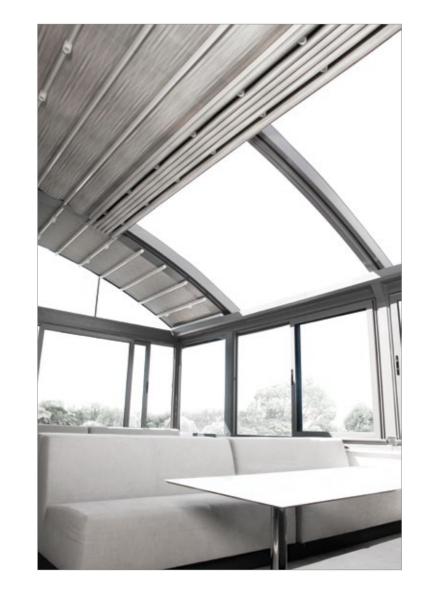

## FS Flexy

FS Flexy fabric, which is used in all Four Seasons products, is a light weight PVC-based material. Consisting of 3 layers, it is highly resistant in many ways including being fully flame retardant and water resistant as well as filtering UV light. Exclusively produced for Palmiye, it is easy to clean and is available in white, ivory and grey.

#### 04 GLASS SYSTEMS

IDS

Different glass systems can be installed directly onto the front beam.

Specifically designed to add a nice aesthetic touch as well as being highly functional, this Integrated Drainage System (IDS) ensures that all water is smoothly drained inside the front pillar.