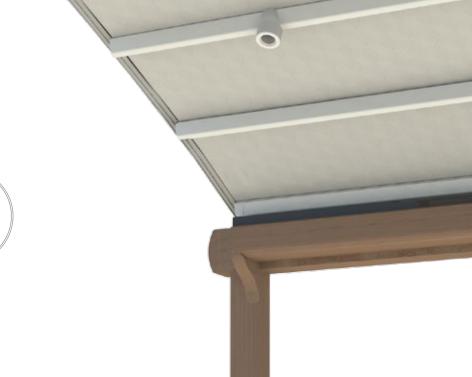

#### 01 DOUBLE ANTI-AIR SYSTEM

This system prevents the wind entering between the ceiling cover, rails and gutter, and creates an airtight space into which the wind cannot enter.

#### 02 WATERBLOCK

This prevents rainwater entering the enclosed area, and leads it directly to the front gutter for perfect water drainage.

#### 03 GEOMETRIC CROSS SECTION

With its geometric design, the specially engineered inner section gives maximum strength and wind resistance to the aluminium rail profile.

Distinguished by their design, durability and state-of-the-art detailing, all of our products are certified by TUV and ISO.

#### **HORIZONTAL BEAMS**

The front and side beam are on the same horizontal level, giving a continuous line throughout the product, ensuring a smooth relaxing overall look, which is a delight to the eye.

#### SPOT LIGHTS

Depending on whether you want strong practical lighting, or an atmospheric dimmed ambience, choose from 1 or 3 Watt LED lighting options. Investing in LED technologies is part of Palmiyes contribution to a green environment.