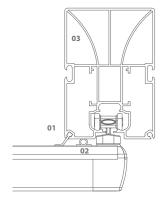

#### 01 DOUBLE ANTI-AIR SYSTEM

This system prevents the wind entering between the ceiling cover, rails and gutter, and creates an airtight space into which the wind cannot enter.

#### 02 WATERBLOCK

This prevents rainwater entering the enclosed area, and leads it directly to the front gutter for perfect water drainage.

#### 03 GEOMETRIC CROSS SECTION

With its geometric design, the specially engineered inner section gives maximum strength and wind resistance to the aluminium rail profile.

Distinguished by their design, durability and state-of-the-art detailing, all of our products are certified by TUV and ISO.