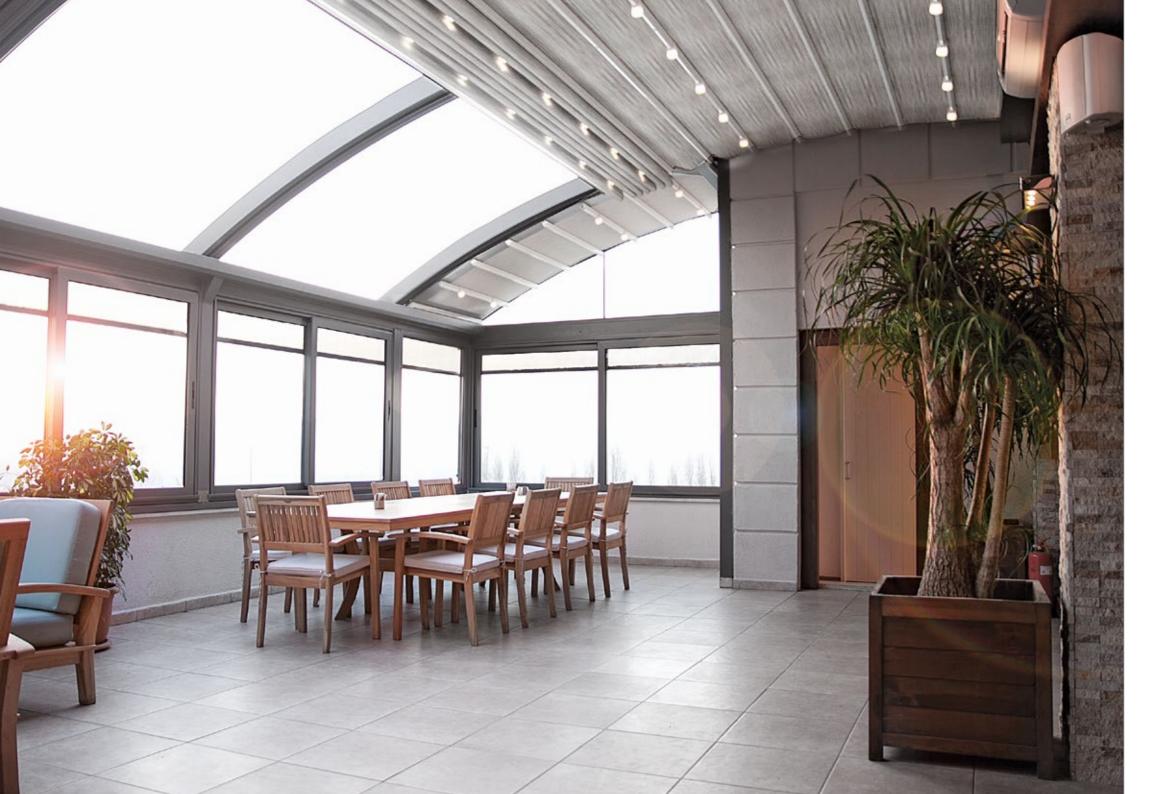

## FS Flexy

FS Flexy fabric, which is used in all Four Seasons products, is a light weight PVC-based material. Consisting of 3 layers, it is highly resistant in many ways including being fully flame retardant and water resistant as well as filtering UV light. Exclusively produced for Palmiye, it is easy to clean and is available in white, ivory and grey.

#### SPOT LIGHTS

Depending on whether you want strong practical lighting, or an atmospheric dimmed ambience, choose from 1 or 3 Watt LED lighting options. Investing in LED technologies is part of Palmiyes contribution to a green environment.