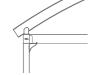

#### 01 DOUBLE ANTI-AIR SYSTEM

This system prevents the wind entering between the ceiling cover, rails and gutter, and creates an airtight space into which the wind cannot enter.

#### 02 WATERBLOCK

This prevents rainwater entering the enclosed area, and leads it directly to the front gutter for perfect water drainage.

#### 03 GEOMETRIC CROSS SECTION

With its geometric design, the specially engineered inner section gives maximum strength and wind resistance to the aluminium rail profile.

Distinguished by their design, durability and state-of-the-art detailing, all of our products are certified by TUV and ISO.