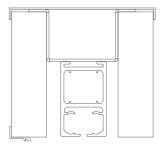

#### ALUMINIUM RAIL (A001)

- RAL Color
- Wood Effect

#### A002

Massif Wood

#### W001