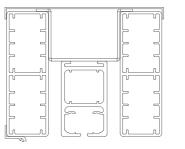

#### ALUMINIUM RAIL (A001)

- RAL Color
- Wood Effect

#### A002

Massif Wood

#### W001

#### W002