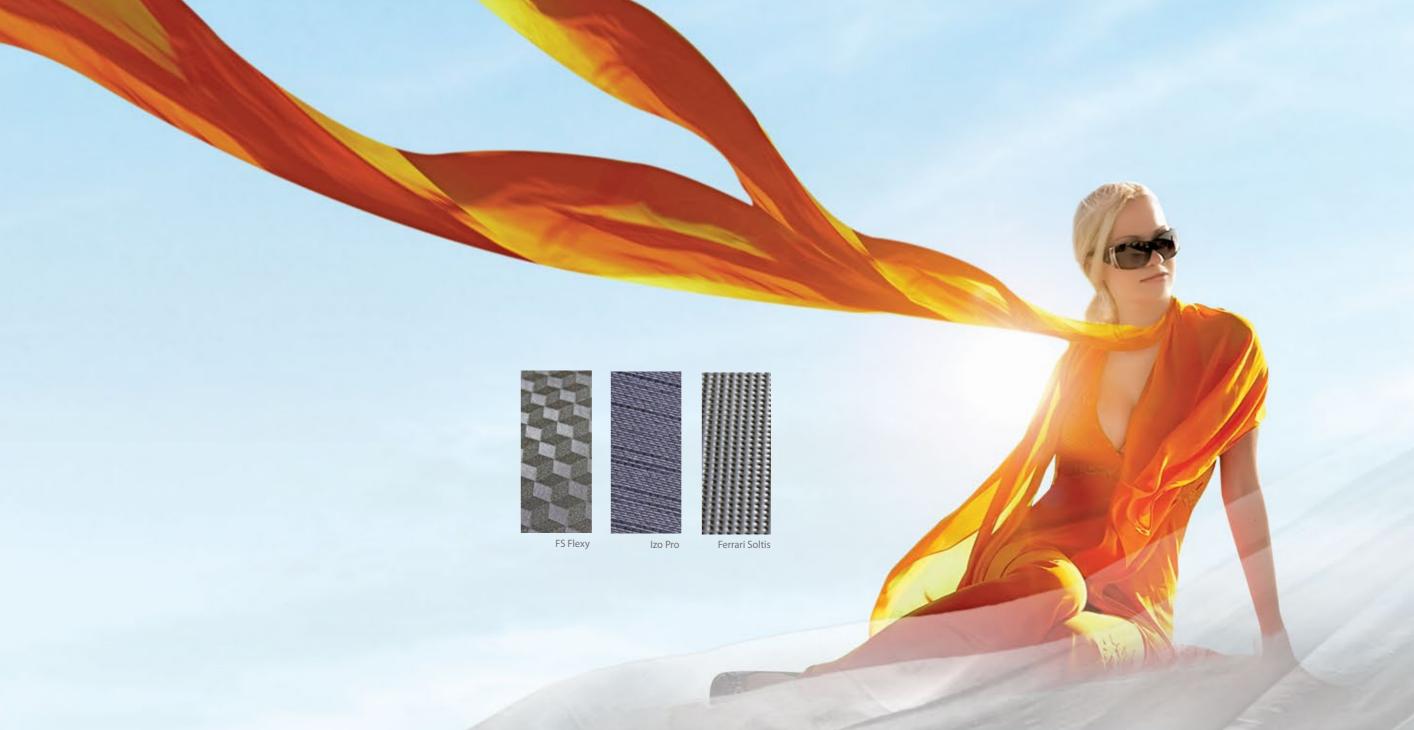

### FABRIC

Palmiye presents a broad range of fabrics with a wide selection of colours, patterns and elegant designs imported from the USA, France, Spain and Italy, and all with 5 years guaranty against fading and mould.

## FS Flexy

FS Flexy fabric, which is used in all Four Seasons products, is a light weight PVC-based material. Consisting of 3 layers, it is highly resistant in many ways including being fully flame retardant and water resistant as well as filtering UV light. Exclusively produced for Palmiye, it is easy to clean and is available in white, ivory and grey.

### Izo Pro

Patented by Palmiye, Izo Pro is a unique example of what Nano technology can offer. Its insulating functions mean that it ensures a room is kept cool in the summer whilst making it easy to heat during the winter months. As well as being considered soundproof it plays a big part in energy saving and Green technologies.

## Ferrari Soltis

Specially designed for Palmiye in such a way that it is see-through despite still blocking the sun and 95% of UV rays, this fabric has a natural citronella scent and acts as a subtle insect repellent that gently perfumes the area.