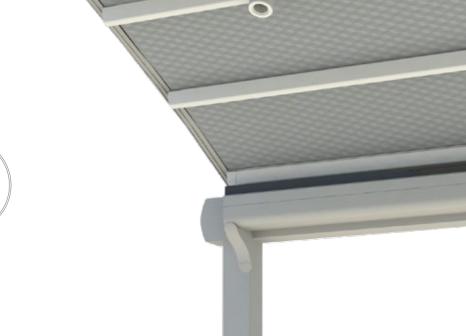

#### 01 DOUBLE ANTI-AIR SYSTEM

This system prevents the wind entering between the ceiling cover, rails and gutter, and creates an airtight space into which the wind cannot enter.

#### 02 WATERBLOCK

This prevents rainwater entering the enclosed area, and leads it directly to the front gutter for perfect water drainage.

#### 03 GEOMETRIC CROSS SECTION

With its geometric design, the specially engineered inner section gives maximum strength and wind resistance to the aluminium rail profile.

Distinguished by their design, durability and state-of-the-art detailing, all of our products are certified by TUV and ISO.

#### 01 RAIN GUTTER

The gutter with its height adjustment feature, provides the anti-air system, in different positions to ensure a perfect fit, according to the inclination of your product.