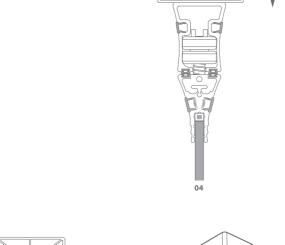

#### 04 GLASS SYSTEMS

Different glass systems can be installed directly onto the front beam.

IDS Specifically designed to add a nice aesthetic touch as well as being highly functional, this Integrated Drainage System (IDS) ensures that all water is smoothly drained inside the front pillar.