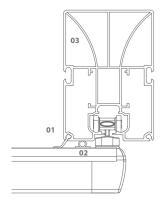

#### 01 DOUBLE ANTI-AIR SYSTEM

This system prevents the wind entering between the ceiling cover, rails and gutter, and creates an airtight space into which the wind cannot enter.

#### 02 WATERBLOCK

This prevents rainwater entering the enclosed area, and leads it directly to the front gutter for perfect water drainage.

#### 03 GEOMETRIC CROSS SECTION

With its geometric design, the specially engineered inner section gives maximum strength and wind resistance to the aluminium rail profile.

Distinguished by their design, durability and state-of-the-art detailing, all of our products are certified by TUV and ISO.